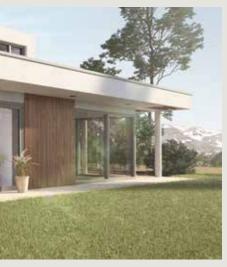

## More design

The lift-and-slide system that blends in perfectly with its surroundings.

The UNILUX brand stands for wood-aluminium windows with perfect craftsmanship. And this is also guaranteed by the lift-and-slide system made of wood and weatherproof aluminium. With its clear, straightforward lines, it perfectly matches the timber-aluminium windows of the ModernLine. This creates a convincing overall architectural impression. Urban, contemporary, from a single mould. In other words: It simply looks great.