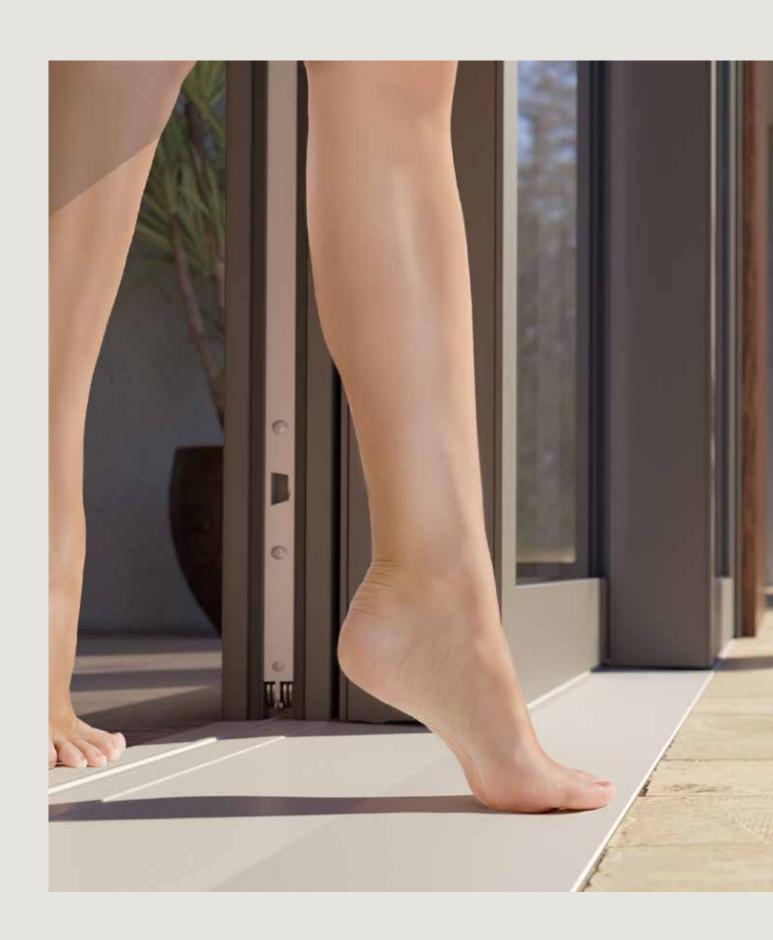

from UNILUX creates a virtually level passageway with a rail height of just 5 mm, making your home accessible to everyone. The 10-chamber construction ensures optimum thermal insulation, while high-quality materials and precise workmanship make it a lasting investment. An architectural highlight that not only offers more independence in old age, but also gives you a better quality of life. Welcome to a new barrier-free living

concept with UNILUX.

### Comfort

Are you afraid of entering a place? Not with the lift-and-slide system; depending on the model, barrier-free is an option in accordance with DIN 18040\*. In addition to smooth handle operation, we also offer an electric drive on request. And for fresh air without ifs and buts, there's the practical insect screen.