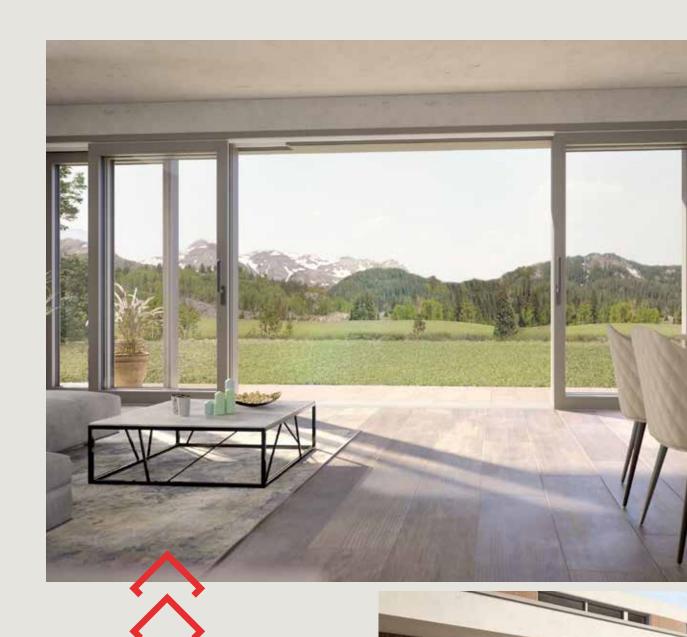

### More lifestyle

The lift-and-slide system that turns your living room into a flexible veranda.

Living room or patio? Staying inside or going out into the fresh air? Why not do both!

With the UNILUX lift-and-slide system, the boundary between inside and outside becomes fluid. With a width of up to 10 metres and a height of up to about 3 metres, it creates a seamless transition. And a whole new attitude towards life. A free space - wide, open and customisable at any time.

## More design

The lift-and-slide system that blends in perfectly with its surroundings.

The UNILUX brand stands for wood-aluminium windows with perfect craftsmanship. And this is also guaranteed by the lift-and-slide system made of wood and weatherproof aluminium. With its clear, straightforward lines, it perfectly matches the timber-aluminium windows of the ModernLine. This creates a convincing overall architectural impression. Urban, contemporary, from a single mould. In other words: It simply looks great.