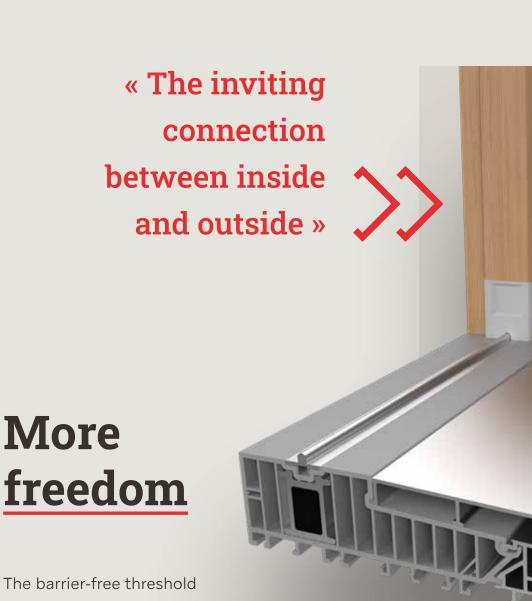

from UNILUX creates a virtually level passageway with a rail height of just 5 mm, making your home accessible to everyone. The 10-chamber construction ensures optimum thermal insulation, while high-quality materials and precise workmanship make it a lasting investment. An architectural highlight that not only offers more independence in old age, but also gives you a better quality of life. Welcome to a new barrier-free living

concept with UNILUX.