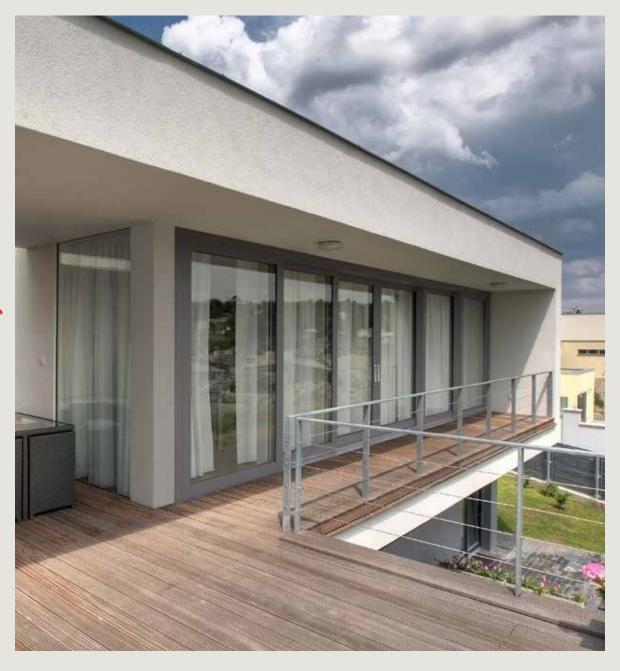

# Open for great experiences

Pioneering: the lift-and-slide system with a maximum width of 10 metres

« The step towards a new attitude to life. »

### More lifestyle

The lift-and-slide system that turns your living room into a flexible veranda.

Living room or patio? Staying inside or going out into the fresh air? Why not do both!

With the UNILUX lift-and-slide system, the boundary between inside and outside becomes fluid. With a width of up to 10 metres and a height of up to about 3 metres, it creates a seamless transition. And a whole new attitude towards life. A free space - wide, open and customisable at any time.