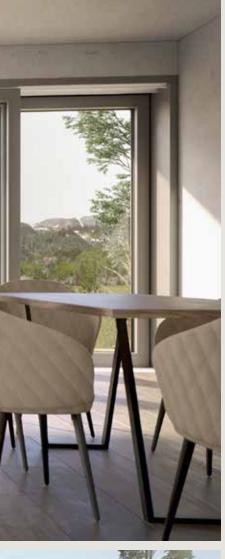

### More lifestyle

The lift-and-slide system that turns your living room into a flexible veranda.

Living room or patio? Staying inside or going out into the fresh air? Why not do both!

With the UNILUX lift-and-slide system, the boundary between inside and outside becomes fluid. With a width of up to 10 metres and a height of up to about 3 metres, it creates a seamless transition. And a whole new attitude towards life. A free space - wide, open and customisable at any time.

## More design

The lift-and-slide system that blends in perfectly with its surroundings.

The UNILUX brand stands for wood-aluminium windows with perfect craftsmanship. And this is also guaranteed by the lift-and-slide system made of wood and weatherproof aluminium. With its clear, straightforward lines, it perfectly matches the timber-aluminium windows of the ModernLine. This creates a convincing overall architectural impression. Urban, contemporary, from a single mould. In other words: It simply looks great.