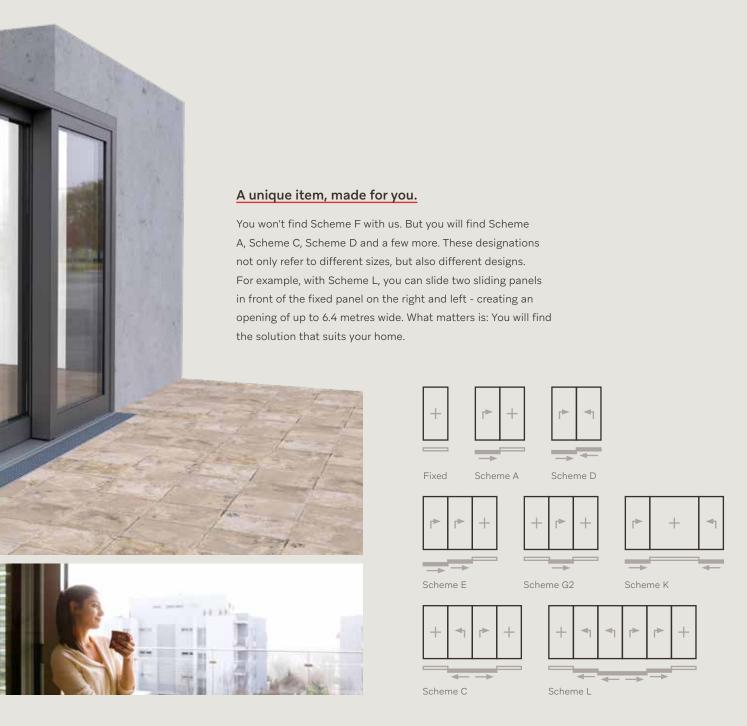

### Size and design

The lift-and-slide system has the same design as the ModernLine windows. It can be opened up to two thirds thanks to the principle of the sashes being slid over each other. With a width of 7 metres, for example, this means an opening of 4.66 metres.