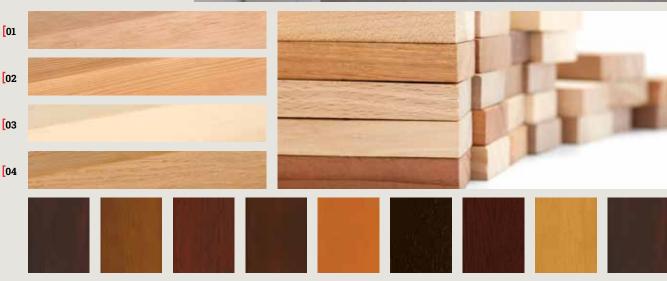

### Infinite design freedom.

Weatherproof aluminium on the outside, cosy wood on the inside. And because this natural material has many faces, you can choose from several types of wood such as eucalyptus grandis, larch, pine and oak.

You even have over 2,100 colours or décors to choose from for the external leaf. This allows you to customise the lift-and-slide system to suit your taste and specify customized accents.

### The choice is yours

Choose from different types of wood and use the possibilities offered by the many colour and stain variants.

[01 Eucalyptus grandis [02 Larch [03 Pine [04 Oak