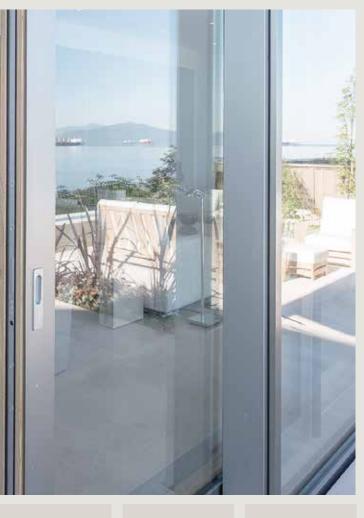

### More lifestyle

The lift-and-slide system that turns your living room into a flexible veranda.

Living room or patio? Staying inside or going out into the fresh air? Why not do both!

With the UNILUX lift-and-slide system, the boundary between inside and outside becomes fluid. With a width of up to 10 metres and a height of up to about 3 metres, it creates a seamless transition. And a whole new attitude towards life. A free space - wide, open and customisable at any time.

### Comfort

Are you afraid of entering a place? Not with the lift-and-slide system; depending on the model, barrier-free is an option in accordance with DIN 18040\*. In addition to smooth handle operation, we also offer an electric drive on request. And for fresh air without ifs and buts, there's the practical insect screen.