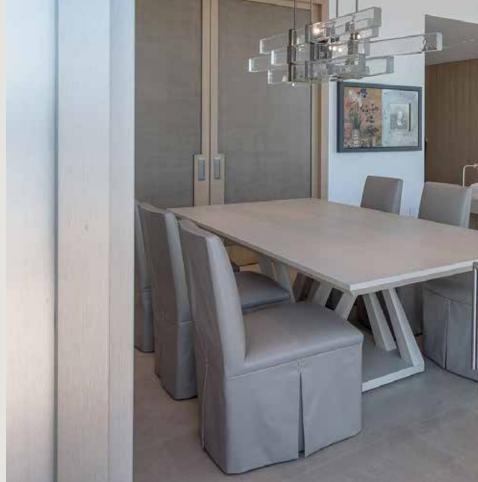

## More design

The lift-and-slide system that blends in perfectly with its surroundings.

The UNILUX brand stands for wood-aluminium windows with perfect craftsmanship. And this is also guaranteed by the lift-and-slide system made of wood and weatherproof aluminium. With its clear, straightforward lines, it perfectly matches the timber-aluminium windows of the ModernLine. This creates a convincing overall architectural impression. Urban, contemporary, from a single mould. In other words: It simply looks great.

### More possibilities

The lift-and-slide system that leaves nothing to be desired.

Good looks aren't everything, the inner values must be right too. That's why we set the same high standards for safety, convenience and energy efficiency as we do for design. And thanks to high-quality materials and excellent workmanship, you can be sure that your UNILUX lift-and-slide system will be a lasting investment. Forward-looking, robust and timelessly beautiful.