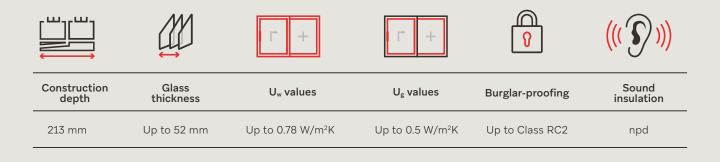

curity
mechanisms as standard.
Additional protection against
thieves is provided by optional
lock monitoring and an
upgrade to resistance class
RC2.



### **Energy efficiency**

Large glass surfaces, but minimal energy consumption. The standard 3-pane insulating glass ensures a low U-value of up to 0.8 W/(m²K). In plain language: In winter, most of the heat stays where it belongs - inside the room. And vice versa in summer.



### Comfort

Are you afraid of entering a place? Not with the lift-and-slide system; depending on the model, barrier-free is an option in accordance with DIN 18040\*. In addition to smooth handle operation, we also offer an electric drive on request. And for fresh air without ifs and buts, there's the practical insect screen.





### **Technical characteristics**



### Infinite design freedom.

Weatherproof aluminium on the outside, cosy wood on the inside. And because this natural material has many faces, you can choose from several types of wood such as eucalyptus grandis, larch, pine and oak.

You even have over 2,100 colours or décors to choose from for the external leaf. This allows you to customise the lift-and-slide system to suit your taste and specify customized accents.

### The choice is yours

Choose from different types of wood and use the possibilities offered by the many colour and stain variants.





[01 Eucalyptus grandis [02 Larch [03 Pine [04 Oak



# Design in the palm of your hand

Every UNILUX handle is not only a solid piece of "Made in Germany" craftsmanship, but also a visual gem. A utensil that expresses your taste and st