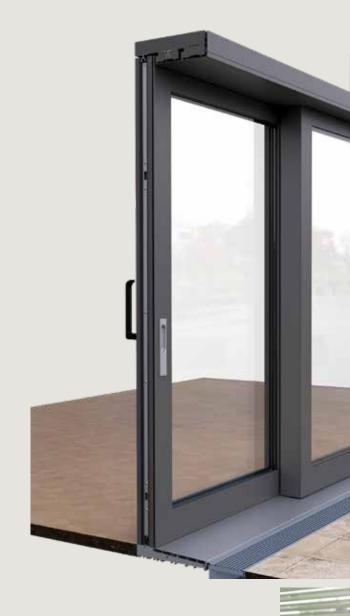

### Size and design

The lift-and-slide system has the same design as the ModernLine windows. It can be opened up to two thirds thanks to the principle of the sashes being slid over each other. With a width of 7 metres, for example, this means an opening of 4.66 metres.

### Security

Tough times for tough guys:
The lift-and-slide system
already has robust security
mechanisms as standard.
Additional protection against
thieves is provided by optional
lock monitoring and an
upgrade to resistance class
RC2.

### Comfort

Are you afraid of entering a place? Not with the lift-and-slide system; depending on the model, barrier-free is an option in accordance with DIN 18040\*. In addition to smooth handle operation, we also offer an electric drive on request. And for fresh air without ifs and buts, there's the practical insect screen.