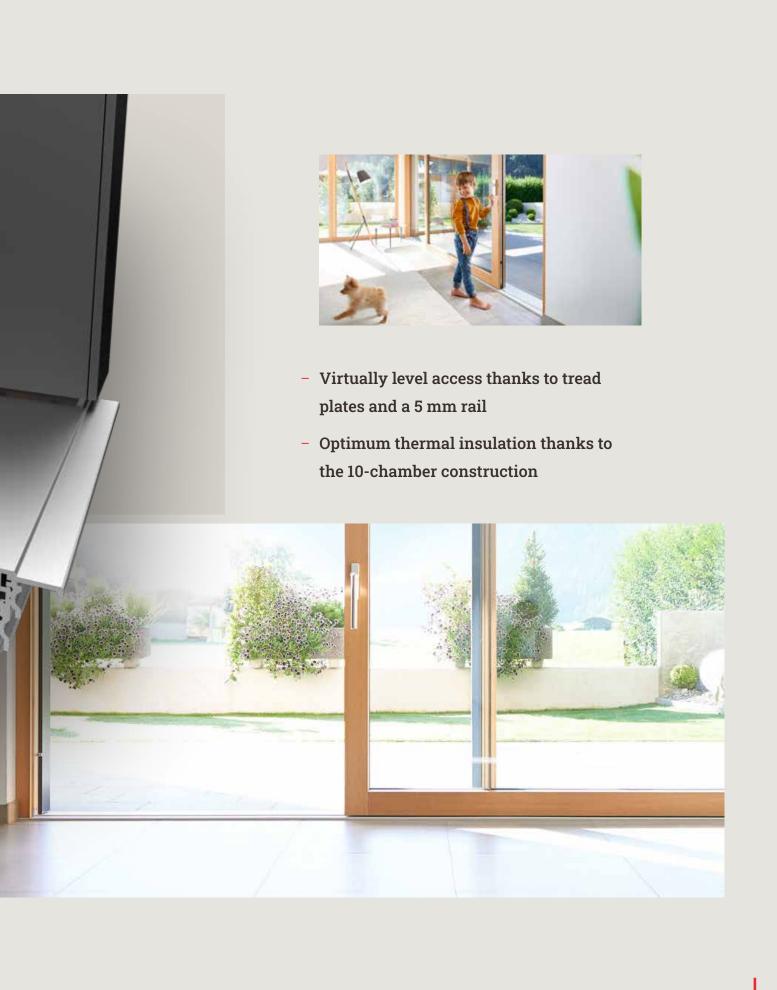

from UNILUX creates a virtually level passageway with a rail height of just 5 mm, making your home accessible to everyone. The 10-chamber construction ensures optimum thermal insulation, while high-quality materials and precise workmanship make it a lasting investment. An architectural highlight that not only offers more independence in old age, but also gives you a better quality of life. Welcome to a new barrier-free living

concept with UNILUX.

### Comfort

Are you afraid of entering a place? Not with the lift-and-slide system; depending on the model, barrier-free is an option in accordance with DIN 18040\*. In addition to smooth handle operation, we also offer an electric drive on request. And for fresh air without ifs and buts, there's the practical insect screen.