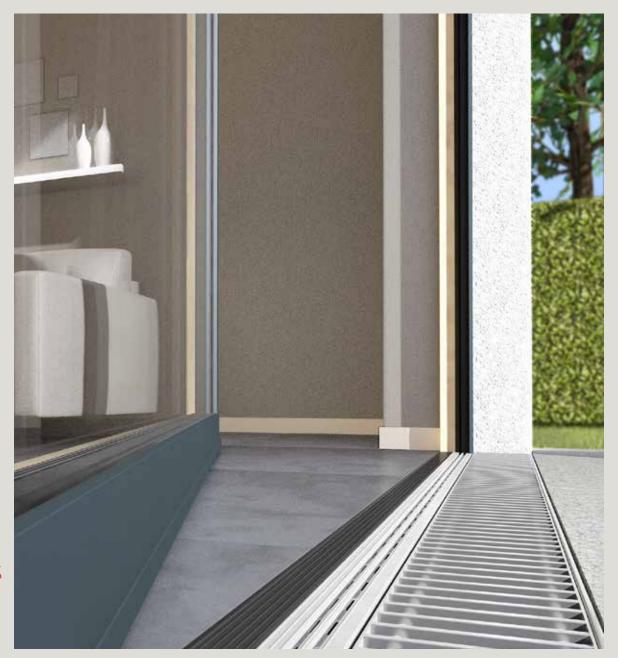

The innovative UNILUX Plano zero threshold system offers 100% wheelchair accessibility for balconies, terraces and front doors. In the process, new standards are set in terms of quality of living:

## Can be used in many ways

Thermally separated system threshold to be embedded in the floor with only 20 mm of floor structure necessary for all requirements and designs.

#### Perfect sealing

Reliable sealing is ensured by a well thought-out system of base profile, drop-down and continuous sealing level - compatible with proven drainage systems such as Aco-Inotec and various gutter covers for on-site drainage.

#### Sleek design

Timeless elegance meets functionality: Our solution offers a discreet appearance, is perfectly suited for the construction depth of the frame and can be used in many ways - whether for 1- or 2-leaf doors opening inwards or 1-leaf doors opening outwards. Aesthetics and practicality in one.