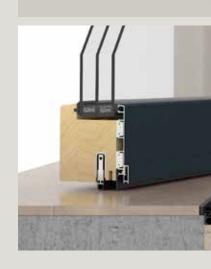

## Can be used in many ways

Thermally separated system threshold to be embedded in the floor with only 20 mm of floor structure necessary for all requirements and designs.

#### Quality guarantee

Safety thanks to CE-tested UNILUX in-house development: The Plano zero threshold is classified as barrier-free according to DIN EN 18040, is CE-tested and offers optimum product and functional safety thanks to downward-sealing moving parts.

#### Perfect sealing

Reliable sealing is ensured by a well thought-out system of base profile, drop-down and continuous sealing level - compatible with proven drainage systems such as Aco-Inotec and various gutter covers for on-site drainage.