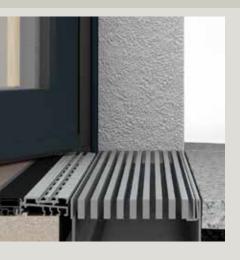

## Can be used in many ways

Thermally separated system threshold to be embedded in the floor with only 20 mm of floor structure necessary for all requirements and designs.

#### Perfect sealing

Reliable sealing is ensured by a well thought-out system of base profile, drop-down and continuous sealing level - compatible with proven drainage systems such as Aco-Inotec and various gutter covers for on-site drainage.